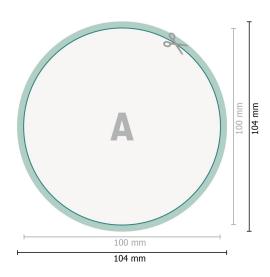

## Removable stickers, Round, 10 cm

Dataformat (incl. 2 mm bleed): 10,4 x 10,4 cm

bleed: 2 mm

Trimmed size: 10 x 10 cm

**Safety margin:** 4 mm Maintaining space between the text/information and the edge of the trimmed format prevents undesirable cuts.

### **Explanation of symbols**

Bleed

- Reading direction
- → Trimmed size
- ⊢ Data format
  - We will cut/perforate your product here