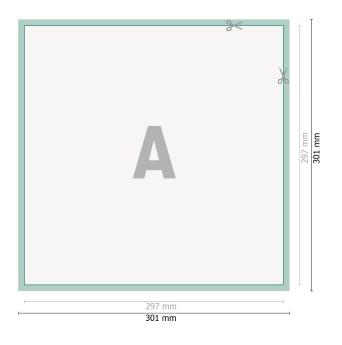

## Removable stickers, square 29.7 cm

Dataformat (incl. 2 mm bleed): 30,1 x 30,1 cm

bleed: 2 mm

**Trimmed size:** 29,7 x 29,7 cm

**Safety margin:** 4 mm Maintaining space between the text/information and the edge of the trimmed format prevents undesirable cuts.

### **Explanation of symbols**

Bleed

- Reading direction
- Here Trimmed size
- ⊢ Data format
- We will cut/perforate your product here