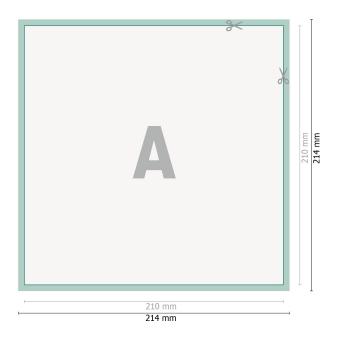

## Reflective stickers, square 21 cm

Dataformat (incl. 2 mm bleed): 21,4 x 21,4 cm

bleed: 2 mm

Trimmed size: 21 x 21 cm

**Safety margin:** 4 mm Maintaining space between the text/information and the edge of the trimmed format prevents undesirable cuts.

### **Explanation of symbols**

Bleed

- Reading direction
- Here Trimmed size
- ⊢ Data format
- We will cut/perforate your product here