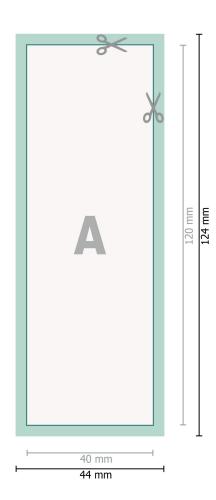

## Reflective stickers, 4.0 x 12 cm

Dataformat (incl. 2 mm bleed): 4,4 x 12,4 cm

bleed: 2 mm

Trimmed size: 4 x 12 cm

**Safety margin:** 4 mm Maintaining space between the text/information and the edge of the trimmed format prevents undesirable cuts.

### **Explanation of symbols**

Bleed

- Reading direction
- ⊢ Trimmed size
- ⊢ Data format
  - We will cut/perforate your product here