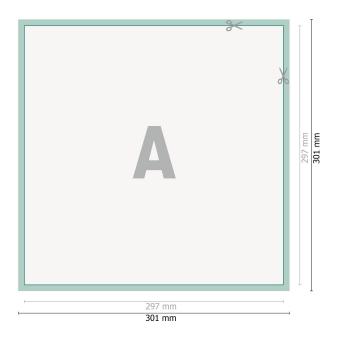

### Window stickers, square 29.7 cm

Dataformat (incl. 2 mm bleed): 30,1 x 30,1 cm

bleed: 2 mm

**Trimmed size:** 29,7 x 29,7 cm

**Safety margin:** 4 mm Maintaining space between the text/information and the edge of the trimmed format prevents undesirable cuts.

### **Explanation of symbols**

Bleed

- Reading direction
- Here Trimmed size
- ⊢ Data format
- We will cut/perforate your product here