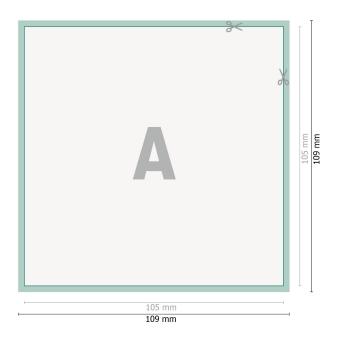

## Window stickers, square 10.5 cm

Dataformat (incl. 2 mm bleed): 10,9 x 10,9 cm

bleed: 2 mm

**Trimmed size:** 10,5 x 10,5 cm

**Safety margin:** 4 mm Maintaining space between the text/information and the edge of the trimmed format prevents undesirable cuts.

#### **Explanation of symbols**

Bleed

- Reading direction
- Here Trimmed size
- ⊢ Data format
- We will cut/perforate your product here