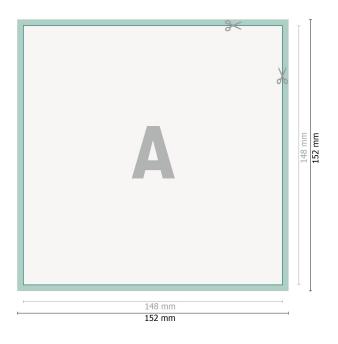

## Window stickers, square 14.8 cm

Dataformat (incl. 2 mm bleed): 15,2 x 15,2 cm

bleed: 2 mm

**Trimmed size:** 14,8 x 14,8 cm

**Safety margin:** 4 mm Maintaining space between the text/information and the edge of the trimmed format prevents undesirable cuts.

#### **Explanation of symbols**

Bleed

- Reading direction
- Here Trimmed size
- ⊢ Data format
- We will cut/perforate your product here