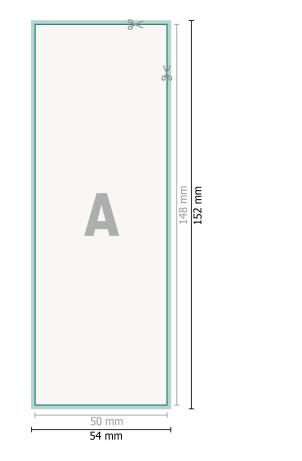

## Window stickers, A6-Half

Dataformat (incl. 2 mm bleed): 5,4 x 15,2 cm

bleed: 2 mm

Trimmed size: 5 x 14,8 cm

**Safety margin:** 4 mm Maintaining space between the text/information and the edge of the trimmed format prevents undesirable cuts.

### **Explanation of symbols**

Bleed

- A Reading direction
- ⊢ Trimmed size
- ⊢ Data format
  - We will cut/perforate your product here