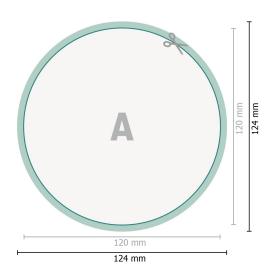

## Window stickers, Round, 12 cm

Dataformat (incl. 2 mm bleed): 12,4 x 12,4 cm

bleed: 2 mm

Trimmed size: 12 x 12 cm

**Safety margin:** 4 mm Maintaining space between the text/information and the edge of the trimmed format prevents undesirable cuts.

### **Explanation of symbols**

Bleed

- Reading direction
- ⊢ Trimmed size
- ⊢ Data format
  - We will cut/perforate your product here