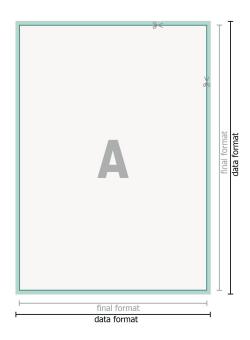

## Window stickers, Free format selection

Dataformat (incl. 2 mm bleed): 0,1 x 0,1 cm

bleed: 2 mm

**Trimmed size:** 0,1 x 0,1 cm

Safety margin: 4 mm Maintaining space between the text/information and the edge of the trimmed format prevents undesirable cuts.

## Please note:

Allow for trim allowance and safety margin according to instructions.

Arrange background graphics, images or graphics up to the edge of the data format. Tolerances may occur during production due to cutting, punching and folding processes. Printing data: Instructions and templates can be found under the menu item *Printing data* at <u>www.onlineprinters.co.uk</u>