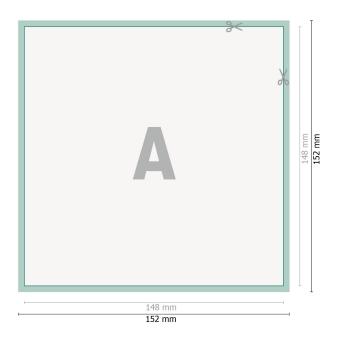

### YUPOTako stickers, square 14.8 cm

Dataformat (incl. 2 mm bleed): 15,2 x 15,2 cm

bleed: 2 mm

**Trimmed size:** 14,8 x 14,8 cm

**Safety margin:** 4 mm Maintaining space between the text/information and the edge of the trimmed format prevents undesirable cuts.

### **Explanation of symbols**

Bleed

- Reading direction
- Here Trimmed size
- ⊢ Data format
- We will cut/perforate your product here