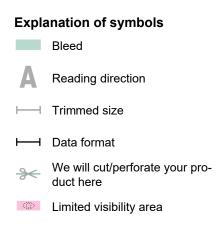

## Scaffold banners, 65 x 406 cm

top and bottom, 6 cm

Data format: 67 x 425 cm

Trimmed size: 65 x 423 cm

Visible area: 65 x 406 cm

Safety margin:

40 mm Maintaining space between the text/information and the edge of the trimmed format prevents undesirable cuts.

## Please note:

Allow for trim allowance and safety margin according to instructions. Arrange background graphics, images or graphics up to the edge of the data format. Tolerances may occur during production due to cutting, punching and folding processes.