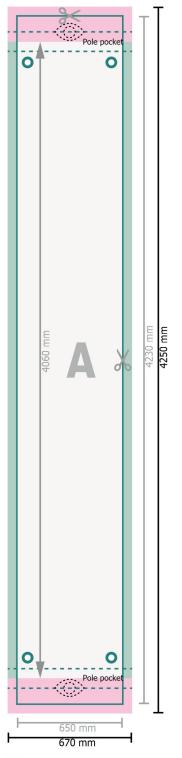

## Scaffold banners, 65 x 406 cm

top and bottom, 6 cm

Data format: 67 x 425 cm

Trimmed size: 65 x 423 cm

Visible area: 65 x 406 cm

Safety margin:

40 mm Maintaining space between the text/information and the edge of the trimmed format prevents undesirable cuts.