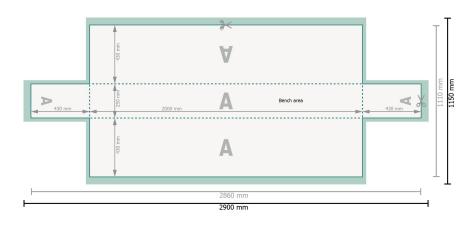

# Beer bench covers, 200 x 25 cm

Dataformat (incl. 20 mm bleed): 290 x 115 cm

Trimmed size: 286 x 111 cm

#### Safety margin:

3 mm Maintaining space between the text/information and the edge of the trimmed format prevents undesirable cuts.

## Bleed

- Reading direction
- Here Trimmed size
- → Data format
  - We will cut/perforate your product here