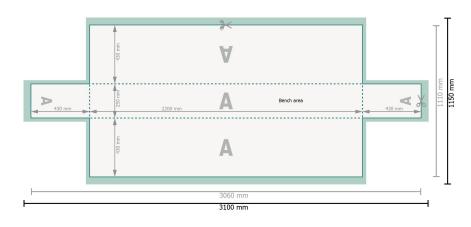

# Beer bench covers, 220 x 25 cm

Dataformat (incl. 20 mm bleed): 310 x 115 cm

Trimmed size: 306 x 111 cm

#### Safety margin:

3 mm Maintaining space between the text/information and the edge of the trimmed format prevents undesirable cuts.

## Bleed

- Reading direction
- Here Trimmed size
- → Data format
  - We will cut/perforate your product here