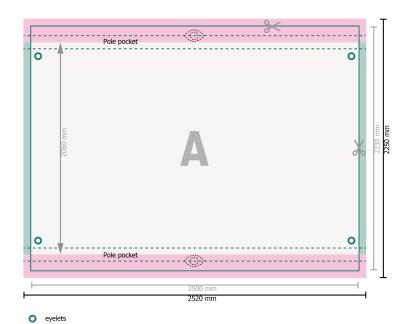

## Scaffold banners, 250 x 206 cm

top and bottom, 6 cm

Data format:

252 x 225 cm

Trimmed size:

250 x 223 cm

Visible area: 250 x 206 cm

Safety margin: 40 mm

Maintaining space between the text/information and the edge of the trimmed format prevents undesirable cuts.

## **Explanation of symbols**

Bleed

Reading direction

Trimmed size

Data format

We will cut/perforate your product here

## Please note:

Allow for trim allowance and safety margin according to instructions.

Arrange background graphics, images or graphics up to the edge of the data format.

Tolerances may occur during production due to cutting, punching and folding processes.