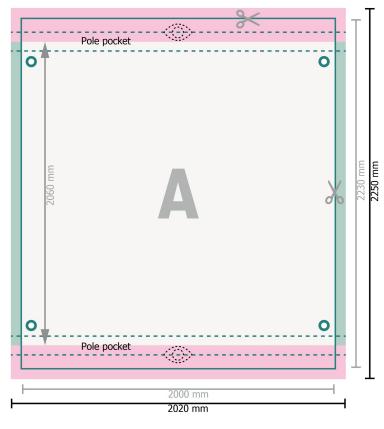

## Scaffold banners, 200 x 206 cm

top and bottom, 6 cm

Data format: 202 x 225 cm

Trimmed size: 200 x 223 cm

Visible area: 200 x 206 cm

Safety margin:

40 mm Maintaining space between the text/information and the edge of the trimmed format prevents undesirable cuts.

O eyelets

## Explanation of symbols Bleed A Reading direction Image: Trimmed size Image: Data format Image: We will cut/perforate your pro

- duct here
- Limited visibility area

## Please note:

Allow for trim allowance and safety margin according to instructions. Arrange background graphics, images or graphics up to the edge of the data format. Tolerances may occur during production due to cutting, punching and folding processes.