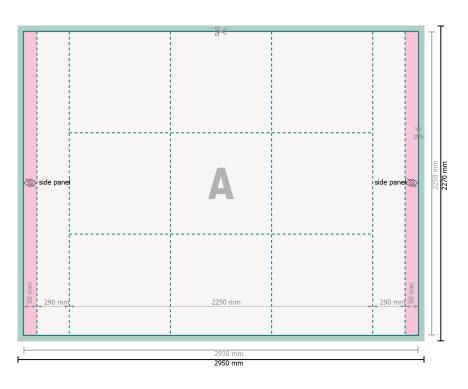

# Folding fabric print, 225 x 225 cm

Dataformat (incl. 10 mm inlay): 295 x 227 cm

**Inlay:** 10 mm

**Trimmed size:** 293 x 225 cm

#### Safety margin:

50 mm Maintaining space between the text/information and the edge of the trimmed format prevents undesirable cuts.

## **Explanation of symbols**

| Α | Reading direction       |
|---|-------------------------|
|   | Trimmed size            |
| щ | Data format             |
|   | Limited visibility area |
|   | inlay                   |

### Please note:

Allow for trim allowance and safety margin according to instructions.

Arrange background graphics, images or graphics up to the edge of the data format. Tolerances may occur during production due to cutting, punching and folding processes. Printing data: Instructions and templates can be found under the menu item *Printing data* at <u>www.onlineprinters.co.uk</u>