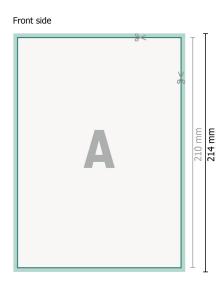

## Thank you cards portrait, A5

2 pages, 300 gsm art print paper

Reverse side

Dataformat (incl. 2 mm bleed): 15,2 x 21,4 cm

bleed: 2 mm

Trimmed size: 14,8 x 21 cm

**Safety margin:** 4 mm Maintaining space between the text/information and the edge of the trimmed format prevents undesirable cuts.

### **Explanation of symbols**

Bleed

- Reading direction
- ⊢ Trimmed size
- ⊢ Data format

We will cut/perforate your product here