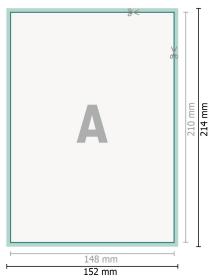

## Thank you cards portrait, A5

2 pages, 300 gsm art print paper

Reverse side

Dataformat (incl. 2 mm bleed): 15,2 x 21,4 cm

bleed: 2 mm

Trimmed size: 14,8 x 21 cm

**Safety margin:** 4 mm Maintaining space between the text/information and the edge of the trimmed format prevents undesirable cuts.

### **Explanation of symbols**

Bleed

- Reading direction
- ⊢ Trimmed size
- ⊢ Data format

We will cut/perforate your product here