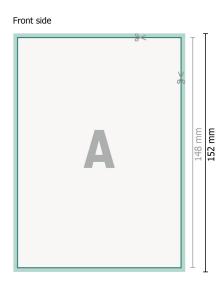

## Thank you cards portrait, A6

2 pages, 300 gsm art print paper

Reverse side

Dataformat (incl. 2 mm bleed): 10,9 x 15,2 cm

bleed: 2 mm

**Trimmed size:** 10,5 x 14,8 cm

**Safety margin:** 4 mm Maintaining space between the text/information and the edge of the trimmed format prevents undesirable cuts.

### **Explanation of symbols**

Bleed

A Reading direction

⊢ Trimmed size

⊢ Data format

We will cut/perforate your product here