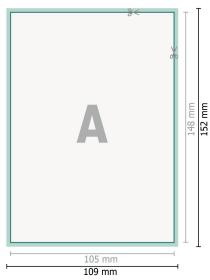

## Thank you cards portrait, A6

2 pages, 300 gsm art print paper

Reverse side

Dataformat (incl. 2 mm bleed): 10,9 x 15,2 cm

bleed: 2 mm

**Trimmed size:** 10,5 x 14,8 cm

**Safety margin:** 4 mm Maintaining space between the text/information and the edge of the trimmed format prevents undesirable cuts.

### **Explanation of symbols**

Bleed

A Reading direction

⊢ Trimmed size

⊢ Data format

We will cut/perforate your product here