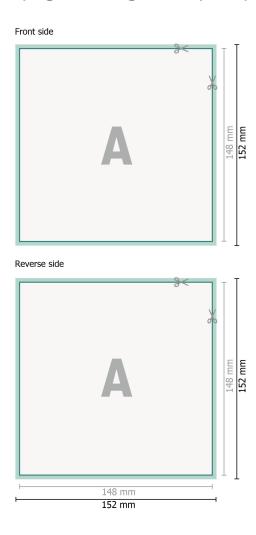

## Thank you cards, A5 square

2 pages, 300 gsm art print paper

Dataformat (incl. 2 mm bleed): 15,2 x 15,2 cm

bleed: 2 mm

**Trimmed size:** 14,8 x 14,8 cm

**Safety margin:** 4 mm Maintaining space between the text/information and the edge of the trimmed format prevents undesirable cuts.

### **Explanation of symbols**

Bleed

- Reading direction
- ⊢ Trimmed size
- ⊢ Data format

We will cut/perforate your product here