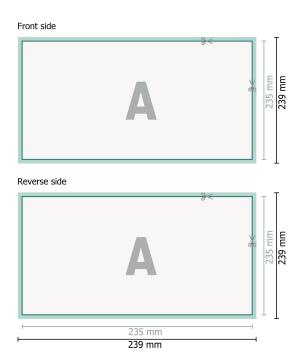

## Thank you cards landscape, 12.5 x 23.5 cm

2 pages, 300 gsm art print paper

Dataformat (incl. 2 mm bleed): 23,9 x 12,9 cm

bleed: 2 mm

**Trimmed size:** 23,5 x 12,5 cm

**Safety margin:** 4 mm Maintaining space between the text/information and the edge of the trimmed format prevents undesirable cuts.

### **Explanation of symbols**

Bleed

- Reading direction
- ⊢ Trimmed size
- ⊢ Data format
  - We will cut/perforate your product here