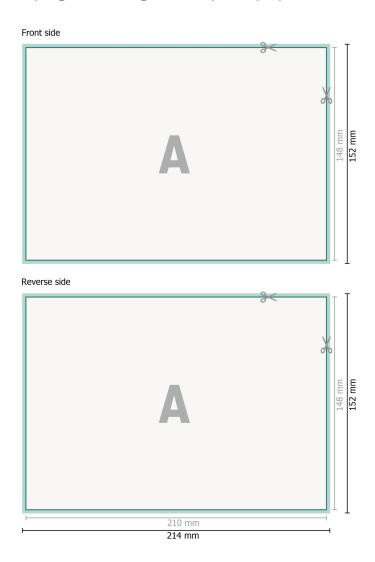

## Thank you cards landscape, A5

2 pages, 300 gsm art print paper

Dataformat (incl. 2 mm bleed): 21,4 x 15,2 cm

bleed: 2 mm

Trimmed size: 21 x 14,8 cm

**Safety margin:** 4 mm Maintaining space between the text/information and the edge of the trimmed format prevents undesirable cuts.

### **Explanation of symbols**

Bleed

- Reading direction
- → Trimmed size
- ⊢ Data format

 We will cut/perforate your product here