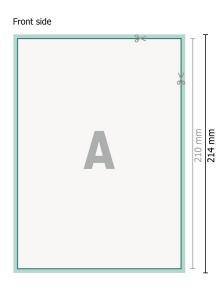

## Wedding cards portrait, A5

2 pages, 300 gsm art print paper

Reverse side

Dataformat (incl. 2 mm bleed): 15,2 x 21,4 cm

bleed: 2 mm

Trimmed size: 14,8 x 21 cm

**Safety margin:** 4 mm Maintaining space between the text/information and the edge of the trimmed format prevents undesirable cuts.

### **Explanation of symbols**

Bleed

- Reading direction
- ⊢ Trimmed size
- ⊢ Data format

We will cut/perforate your product here