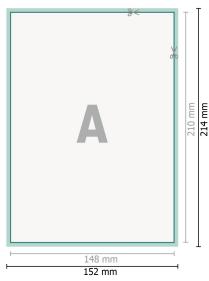

## Wedding cards portrait, A5

2 pages, 300 gsm art print paper

Reverse side

Dataformat (incl. 2 mm bleed): 15,2 x 21,4 cm

bleed: 2 mm

Trimmed size: 14,8 x 21 cm

**Safety margin:** 4 mm Maintaining space between the text/information and the edge of the trimmed format prevents undesirable cuts.

### **Explanation of symbols**

Bleed

- Reading direction
- ⊢ Trimmed size
- ⊢ Data format

We will cut/perforate your product here