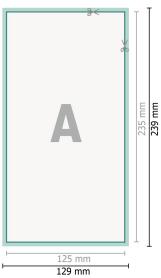

## Wedding cards portrait, 12.5 x 23.5 cm

2 pages, 300 gsm art print paper

Reverse side

Dataformat (incl. 2 mm bleed): 12,9 x 23,9 cm

bleed: 2 mm

**Trimmed size:** 12,5 x 23,5 cm

**Safety margin:** 4 mm Maintaining space between the text/information and the edge of the trimmed format prevents undesirable cuts.

### **Explanation of symbols**

Bleed

- A Reading direction
- → Trimmed size
- ⊢ Data format
  - We will cut/perforate your product here