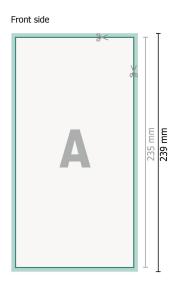

## Wedding cards portrait, 12.5 x 23.5 cm

2 pages, 300 gsm art print paper

Reverse side

Dataformat (incl. 2 mm bleed): 12,9 x 23,9 cm

bleed: 2 mm

**Trimmed size:** 12,5 x 23,5 cm

**Safety margin:** 4 mm Maintaining space between the text/information and the edge of the trimmed format prevents undesirable cuts.

### **Explanation of symbols**

Bleed

- A Reading direction
- → Trimmed size
- ⊢ Data format
  - We will cut/perforate your product here