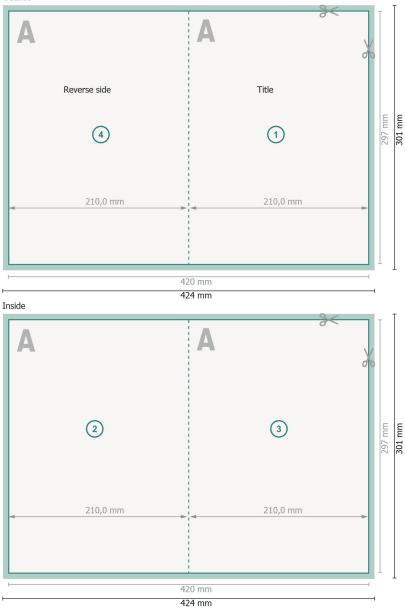

## Folded Cards portrait, A4

1 fold

Outside

Dataformat (incl. 2 mm bleed): 42,4 x 30,1 cm

bleed: 2 mm

**Trimmed size:** 42 x 29,7 cm

Trimmed size (closed): 21 x 29,7 cm

Safety margin:

4 mm Maintaining space between the text/information and the edge of the trimmed format

### prevents undesirable cuts.

#### Explanation of symbols

|          | Bleed                                      |
|----------|--------------------------------------------|
| Α        | Reading direction                          |
| $\vdash$ | Trimmed size                               |
| ш        | Data format                                |
| ×        | We will cut/perforate your<br>product here |