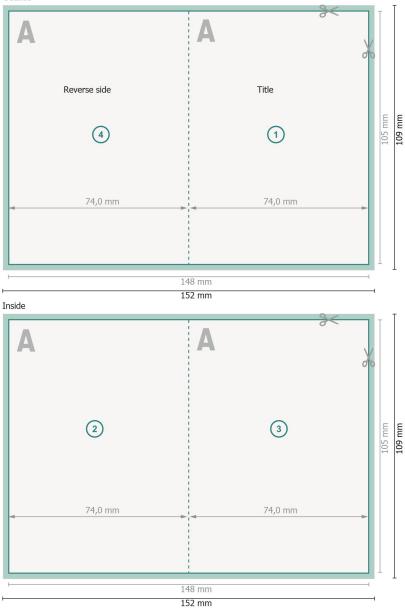

## Folded Cards portrait, A7

1 fold

Outside

Dataformat (incl. 2 mm bleed): 15,2 x 10,9 cm

**bleed:** 2 mm

**Trimmed size:** 14,8 x 10,5 cm

Trimmed size (closed): 7,4 x 10,5 cm

Safety margin:

4 mm Maintaining space between the text/information and the edge of the trimmed format prevents undesirable cuts.

#### **Explanation of symbols**

|          | Bleed                                   |
|----------|-----------------------------------------|
| Α        | Reading direction                       |
| $\vdash$ | Trimmed size                            |
| ш        | Data format                             |
| $\gg$    | We will cut/perforate your product here |