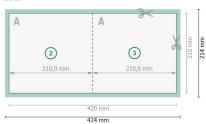

## Folded Cards, A4 square

1 fold

Dataformat (incl. 2 mm bleed): 42,4 x 21,4 cm

**bleed:** 2 mm

Trimmed size: 42 x 21 cm

Trimmed size (closed): 21 x 21 cm

Safety margin:

4 mm Maintaining space between the text/information and the edge of the trimmed format

#### Explanation of symbols

|   | Bleed             |
|---|-------------------|
| A | Reading direction |

- Here Trimmed size
- H Data format
- We will cut/perforate your product here