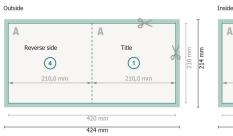

## Folded Cards, A4 square

1 fold

Dataformat (incl. 2 mm bleed): 42,4 x 21,4 cm

**bleed:** 2 mm

Trimmed size: 42 x 21 cm

Trimmed size (closed): 21 x 21 cm

Safety margin:

4 mm Maintaining space between the text/information and the edge of the trimmed format

#### Explanation of symbols

|   | Bleed             |
|---|-------------------|
| A | Reading direction |

- Here Trimmed size
- H Data format
- We will cut/perforate your product here