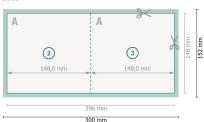

## Folded Cards, A5 square

1 fold

Dataformat (incl. 2 mm bleed): 30 x 15,2 cm

**bleed:** 2 mm

**Trimmed size:** 29,6 x 14,8 cm

Trimmed size (closed): 14,8 x 14,8 cm

Safety margin:

4 mm Maintaining space between the text/information and the edge of the trimmed format prevents undesirable cuts.

### **Explanation of symbols**

|   | Bleed             |
|---|-------------------|
| A | Reading direction |
|   | Trimmod aiza      |

- ⊢ Trimmed size
- H Data format
- अ We will cut/perforate your product here