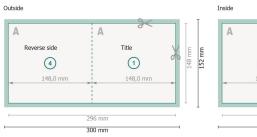

## Folded Cards, A5 square

1 fold

Dataformat (incl. 2 mm bleed): 30 x 15,2 cm

**bleed:** 2 mm

**Trimmed size:** 29,6 x 14,8 cm

Trimmed size (closed): 14,8 x 14,8 cm

Safety margin:

4 mm Maintaining space between the text/information and the edge of the trimmed format prevents undesirable cuts.

### **Explanation of symbols**

|   | Bleed             |
|---|-------------------|
| A | Reading direction |
|   | Trimmod aiza      |

- ⊢ Trimmed size
- H Data format
- अ We will cut/perforate your product here