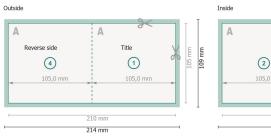

## Folded Cards, A6 square

1 fold

Dataformat (incl. 2 mm bleed): 21,4 x 10,9 cm

**bleed:** 2 mm

**Trimmed size:** 21 x 10,5 cm

Trimmed size (closed): 10,5 x 10,5 cm

Safety margin:

4 mm Maintaining space between the text/information and the edge of the trimmed format prevents undesirable cuts.

### Explanation of symbols

|   | Bleed             |
|---|-------------------|
| A | Reading direction |
|   |                   |

- Here Trimmed size
- H Data format
- We will cut/perforate your product here