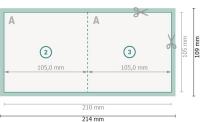

## Folded Cards, A6 square

1 fold

Dataformat (incl. 2 mm bleed): 21,4 x 10,9 cm

**bleed:** 2 mm

**Trimmed size:** 21 x 10,5 cm

Trimmed size (closed): 10,5 x 10,5 cm

Safety margin:

4 mm Maintaining space between the text/information and the edge of the trimmed format prevents undesirable cuts.

### Explanation of symbols

|   | Bleed             |
|---|-------------------|
| A | Reading direction |
|   |                   |

- Here Trimmed size
- H Data format
- We will cut/perforate your product here