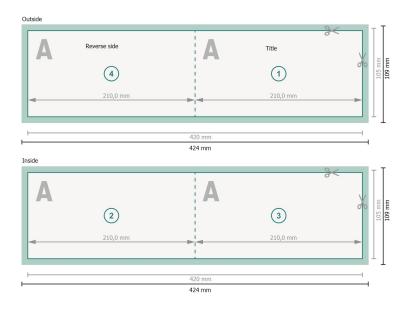

## Folded Cards landscape, DL

1 fold

Dataformat (incl. 2 mm bleed): 42,4 x 10,9 cm

bleed: 2 mm

**Trimmed size:** 42 x 10,5 cm

Trimmed size (closed): 21 x 10,5 cm

Safety margin:

4 mm

Maintaining space between the text/information and the edge of the trimmed format prevents undesirable cuts.

### **Explanation of symbols**

Bleed

- Reading direction
- Here Trimmed size
- H Data format
- अ We will cut/perforate your product here
- --- Creasing/Folding