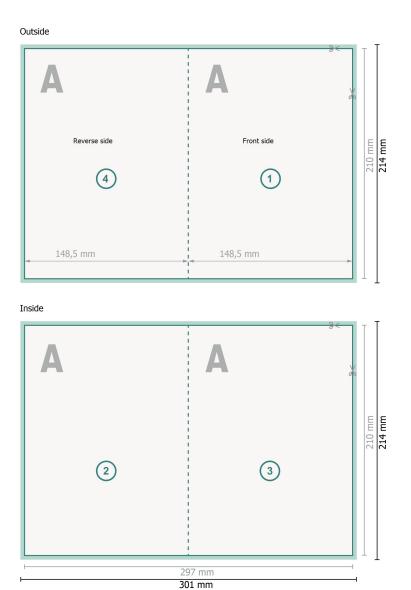

### Folded Cards portrait, A5

1 fold

Dataformat (incl. 2 mm bleed): 30,1 x 21,4 cm

bleed: 2 mm

Trimmed size: 29,7 x 21 cm

Trimmed size (closed): 14,8 x 21 cm

Safety margin:

4 mm Maintaining space between the text/information and the edge of the trimmed format prevents undesirable cuts.

#### **Explanation of symbols**

|          | Bleed                                      |
|----------|--------------------------------------------|
| Α        | Reading direction                          |
| $\vdash$ | Trimmed size                               |
| ш        | Data format                                |
| ٭        | We will cut/perforate your<br>product here |