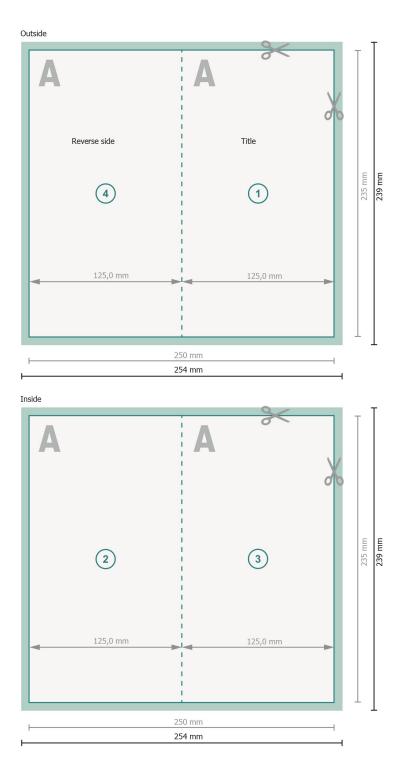

## Folded Cards portrait, 12.5 x 23.5 cm

1 fold

Dataformat (incl. 2 mm bleed): 25,4 x 23,9 cm

bleed: 2 mm

Trimmed size: 25 x 23,5 cm

Trimmed size (closed): 12,5 x 23,5 cm

Safety margin:

4 mm

Maintaining space between the text/information and the edge of the trimmed format prevents undesirable cuts.

### Explanation of symbols

|       | Bleed                                   |
|-------|-----------------------------------------|
| Α     | Reading direction                       |
|       | Trimmed size                            |
| ш     | Data format                             |
| $\ll$ | We will cut/perforate your product here |

#### Please note:

Allow for trim allowance and safety margin according to instructions.

Arrange background graphics, images or graphics up to the edge of the data format. Tolerances may occur during production due to cutting, punching and folding processes. Printing data: Instructions and templates can be found under the menu item *Printing data* at **www.onlineprinters.co.uk**