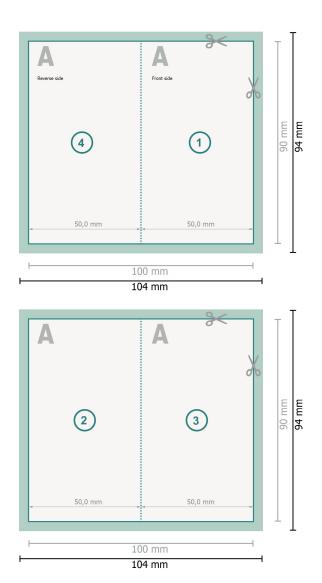

## Folded Cards portrait, 5.0 x 9.0 cm

1 fold

## **WILINEPRINTERS**

Dataformat (incl. 2 mm bleed): 10,4 x 9,4 cm

bleed: 2 mm

Trimmed size: 10 x 9 cm

Trimmed size (closed): 5 x 9 cm

Safety margin:

4 mm Maintaining space between the text/information and the edge of the trimmed format

#### Explanation of symbols

|          | Bleed             |
|----------|-------------------|
| Α        | Reading direction |
| $\vdash$ | Trimmed size      |
| ш        | Data format       |
|          |                   |

We will cut/perforate your product here