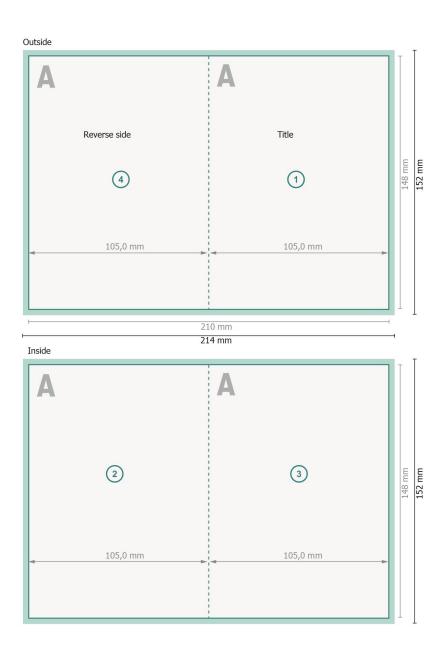

## Folded Christmas cards, portrait, A6

4 pages, 1 fold

Dataformat (incl. 2 mm bleed): 21,4 x 15,2 cm

Trimmed size: 21 x 14,8 cm

bleed: 2 mm

Trimmed size (closed): 10,5 x 14,8 cm

Safety margin:

4 mm

### Explanation of symbols

|   | Bleed                                 |
|---|---------------------------------------|
| Α | Reading direction                     |
|   | Trimmed size                          |
| ш | Data format                           |
| × | We will cut/perforate<br>product here |
|   | Creasing/Folding                      |