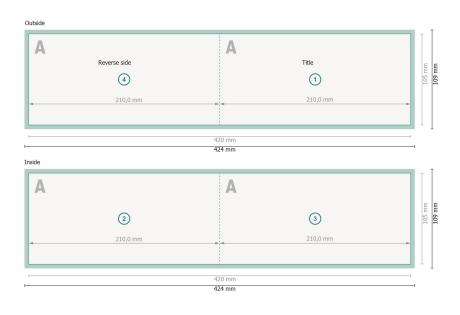

## Folded Christmas cards, landscape, DL

4 pages, 1 fold

Dataformat (incl. 2 mm bleed): 42,4 x 10,9 cm

**Trimmed size:** 42 x 10,5 cm

bleed: 2 mm

Trimmed size (closed): 21 x 10.5 cm

#### Safety margin:

4 mm

Maintaining space between the text/information and the edge of the trimmed format prevents undesirable cuts.

## **Explanation of symbols**

- Bleed
- Reading direction
- Here Trimmed size
- H Data format
- अ We will cut/perforate your product here
- --- Creasing/Folding

### Please note:

Allow for trim allowance and safety margin according to instructions.

Arrange background graphics, images or graphics up to the edge of the data format. Tolerances may occur during production due to cutting, punching and folding processes. Printing data: Instructions and templates can be found under the menu item *Printing data* at <u>www.onlineprinters.co.uk</u>