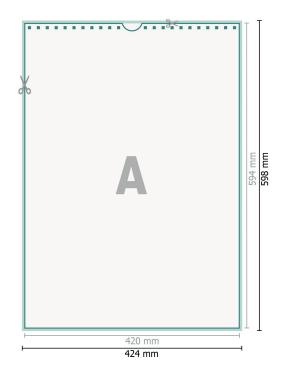

## Wire-o Wall Calendars, A2, 4/0 colours

portrait

Dataformat (incl. 2 mm bleed): 42,4 x 59,8 cm

bleed: 2 mm

Trimmed size: 42 x 59,4 cm

Safety margin:

4 mm Maintaining space between the text/information and the edge of the trimmed format prevents undesirable cuts.

## Explanation of symbols

⊢ Trimmed size

— Data format

We will cut/perforate your product here

## Please note:

Allow for trim allowance and safety margin according to instructions. Arrange background graphics, images or graphics up to the edge of the data format. Tolerances may occur during production due to cutting, punching and folding processes.