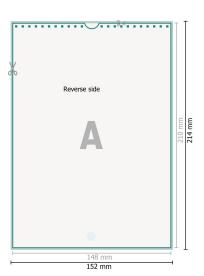

## Dataformat (incl. 2 mm bleed):

15,2 x 21,4 cm

bleed:

2 mm

Trimmed size:

14,8 x 21 cm

Safety margin:

4 mm

## **Explanation of symbols**

Bleed

Reading direction

Trimmed size

H Data format

We will cut/perforate your product here