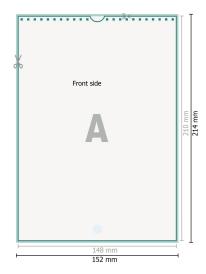

## Wire-o Wall Calendars, A5, 4/4 colours

portrait

Optional drilled holes

## Dataformat (incl. 2 mm bleed):

15,2 x 21,4 cm

bleed:

2 mm

Trimmed size:

14,8 x 21 cm

Safety margin:

4 mm

Maintaining space between the text/information and the edge of the trimmed format prevents undesirable cuts.

## **Explanation of symbols**

Bleed

Reading direction

Trimmed size

H Data format

We will cut/perforate your product here