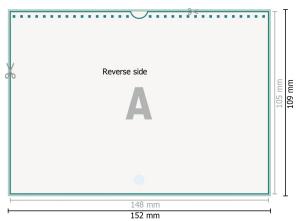

## Dataformat (incl. 2 mm bleed):

15,2 x 10,9 cm

bleed:

2 mm

Trimmed size: 14,8 x 10,5 cm

Safety margin:

4 mm

Maintaining space between the text/information and the edge of the trimmed format prevents undesirable cuts.

## **Explanation of symbols**

Bleed

Reading direction

Trimmed size

Data format

We will cut/perforate your product here

## Please note:

Allow for trim allowance and safety margin according to instructions.

Arrange background graphics, images or graphics up to the edge of the data format.

Tolerances may occur during production due to cutting, punching and folding processes.