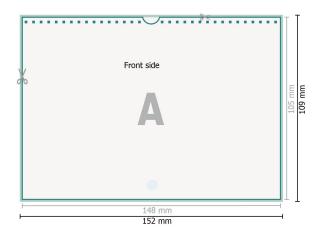

## Dataformat (incl. 2 mm bleed):

15,2 x 10,9 cm

bleed:

2 mm

Trimmed size: 14,8 x 10,5 cm

Safety margin:

4 mm

Maintaining space between the text/information and the edge of the trimmed format prevents undesirable cuts.

## **Explanation of symbols**

Bleed

Reading direction

Trimmed size

Data format

We will cut/perforate your product here

## Please note:

Allow for trim allowance and safety margin according to instructions.

Arrange background graphics, images or graphics up to the edge of the data format.

Tolerances may occur during production due to cutting, punching and folding processes.