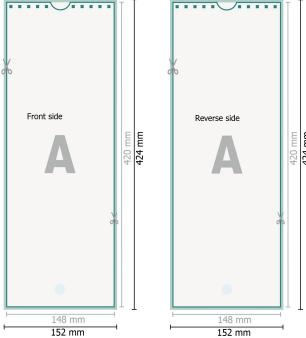

## Wire-o Wall Calendars, A3 Half, 4/4 colours

portrait

2 mm

15,2 x 42,4 cm

Trimmed size: 14,8 x 42 cm

Safety margin:

4 mm

bleed:

Maintaining space between the text/information and the edge of the trimmed format prevents undesirable cuts.

Dataformat (incl. 2 mm bleed):

Optional drilled holes

## **Explanation of symbols**

Bleed

A

Reading direction

 $\vdash$ 

Trimmed size

Data format

We will cut/perforate your product here

## Please note:

Allow for trim allowance and safety margin according to instructions.

Arrange background graphics, images or graphics up to the edge of the data format.

Tolerances may occur during production due to cutting, punching and folding processes.