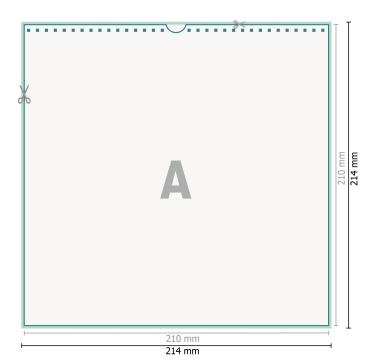

## Wire-o Wall Calendars, A4-Square, 4/0 colours

Dataformat (incl. 2 mm bleed):

21,4 x 21,4 cm

bleed:

2 mm

Trimmed size:

21 x 21 cm

Safety margin:

4 mm

Maintaining space between the text/information and the edge of the trimmed format prevents undesirable cuts.

## **Explanation of symbols**

Bleed

Reading direction

⊢ Trimmed size

H Data format

We will cut/perforate your product here

## Please note:

Allow for trim allowance and safety margin according to instructions.

Arrange background graphics, images or graphics up to the edge of the data format.

Tolerances may occur during production due to cutting, punching and folding processes.