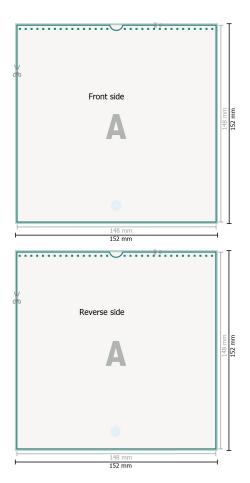

Dataformat (incl. 2 mm bleed): 15,2 x 15,2 cm

bleed: 2 mm

**Trimmed size:** 14,8 x 14,8 cm

Safety margin:

4 mm Maintaining space between the text/information and the edge of the trimmed format prevents undesirable cuts.

**Explanation of symbols** 

H Trimmed size

— Data format

We will cut/perforate your product here

## Please note:

Optional drilled holes

Allow for trim allowance and safety margin according to instructions. Arrange background graphics, images or graphics up to the edge of the data format. Tolerances may occur during production due to cutting, punching and folding processes.