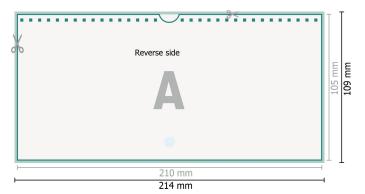

## Dataformat (incl. 2 mm bleed):

21,4 x 10,9 cm

bleed:

2 mm

Trimmed size:

21 x 10,5 cm

Safety margin:

4 mm

Maintaining space between the text/information and the edge of the trimmed format prevents undesirable cuts.

## **Explanation of symbols**

Bleed

Reading direction

Trimmed size

Data format

We will cut/perforate your product here