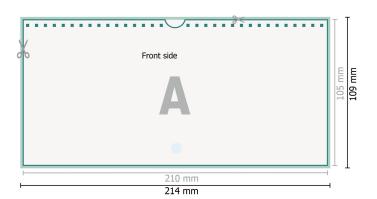

## Dataformat (incl. 2 mm bleed):

21,4 x 10,9 cm

bleed:

2 mm

Trimmed size:

21 x 10,5 cm

Safety margin:

4 mm

Maintaining space between the text/information and the edge of the trimmed format prevents undesirable cuts.

## **Explanation of symbols**

Bleed

Reading direction

Trimmed size

Data format

We will cut/perforate your product here