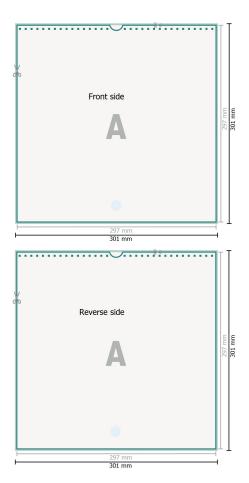

Dataformat (incl. 2 mm bleed): 30,1 x 30,1 cm

bleed: 2 mm

**Trimmed size:** 29,7 x 29,7 cm

Safety margin:

4 mm Maintaining space between the text/information and the edge of the trimmed format prevents undesirable cuts.

## **Explanation of symbols**

⊢ Trimmed size

— Data format

We will cut/perforate your product here

## Please note:

Optional drilled holes

Allow for trim allowance and safety margin according to instructions. Arrange background graphics, images or graphics up to the edge of the data format. Tolerances may occur during production due to cutting, punching and folding processes.