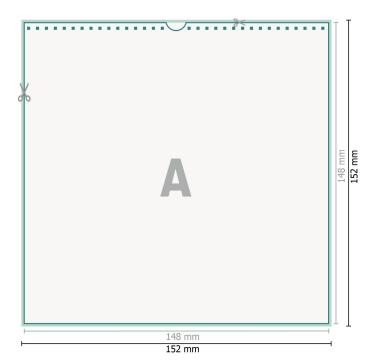

## Dataformat (incl. 2 mm bleed):

15,2 x 15,2 cm

bleed:

2 mm

Trimmed size:

14,8 x 14,8 cm

Safety margin:

4 mm

Maintaining space between the text/information and the edge of the trimmed format prevents undesirable cuts.

## **Explanation of symbols**

Bleed

Reading direction

⊢ Trimmed size

H Data format

We will cut/perforate your product here

## Please note:

Allow for trim allowance and safety margin according to instructions.

Arrange background graphics, images or graphics up to the edge of the data format.

Tolerances may occur during production due to cutting, punching and folding processes.