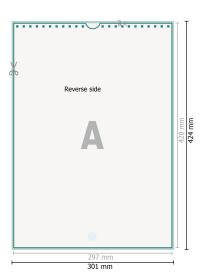

## Dataformat (incl. 2 mm bleed):

30,1 x 42,4 cm

bleed:

2 mm

Trimmed size: 29,7 x 42 cm

Safety margin:

4 mm

Maintaining space between the text/information and the edge of the trimmed format prevents undesirable cuts.

## **Explanation of symbols**

Bleed

Reading direction

Trimmed size

H Data format

We will cut/perforate your pro-

We will cut/perforate your product here