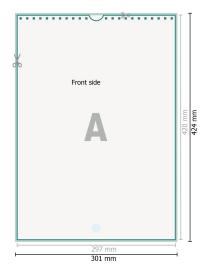

## Wire-o Wall Calendars, A3, 4/4 colours

portrait

Optional drilled holes

## Dataformat (incl. 2 mm bleed):

30,1 x 42,4 cm

bleed:

2 mm

Trimmed size: 29,7 x 42 cm

Safety margin:

4 mm

Maintaining space between the text/information and the edge of the trimmed format prevents undesirable cuts.

## **Explanation of symbols**

Bleed

Reading direction

Trimmed size

H Data format

We will cut/perforate your pro-

We will cut/perforate your product here