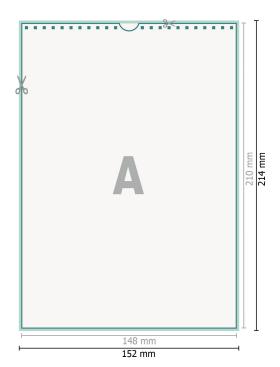

## Dataformat (incl. 2 mm bleed):

15,2 x 21,4 cm

bleed:

2 mm

Trimmed size:

14,8 x 21 cm

Safety margin:

4 mm

Maintaining space between the text/information and the edge of the trimmed format prevents undesirable cuts.

## **Explanation of symbols**

Bleed

Reading direction

⊢ Trimmed size

H Data format

We will cut/perforate your product here

## Please note:

Allow for trim allowance and safety margin according to instructions.

Arrange background graphics, images or graphics up to the edge of the data format.

Tolerances may occur during production due to cutting, punching and folding processes.