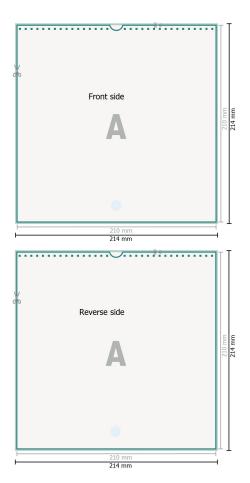

Dataformat (incl. 2 mm bleed): 21,4 x 21,4 cm

bleed: 2 mm

Trimmed size: 21 x 21 cm

Safety margin:

4 mm Maintaining space between the text/information and the edge of the trimmed format prevents undesirable cuts.

Explanation of symbols

Reading direction

H Trimmed size

— Data format

We will cut/perforate your product here

## Please note:

Optional drilled holes

Allow for trim allowance and safety margin according to instructions. Arrange background graphics, images or graphics up to the edge of the data format. Tolerances may occur during production due to cutting, punching and folding processes.