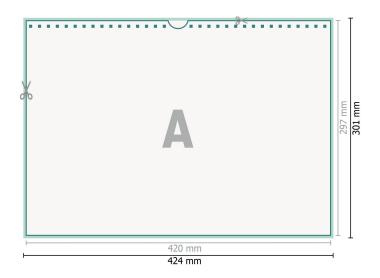

## Dataformat (incl. 2 mm bleed):

42,4 x 30,1 cm

bleed: 2 mm

Trimmed size: 42 x 29,7 cm

Safety margin:

4 mm Maintaining space between the text/information and the edge of the trimmed format prevents undesirable cuts.

## Explanation of symbols

⊢ Trimmed size

— Data format

We will cut/perforate your product here

## Please note:

Allow for trim allowance and safety margin according to instructions. Arrange background graphics, images or graphics up to the edge of the data format. Tolerances may occur during production due to cutting, punching and folding processes.