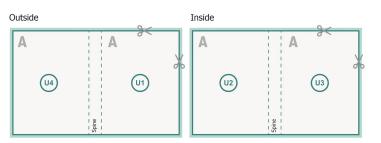

bleed: 2 mm

Safety margin:

#### 5 mm

Maintaining space between the text/information and the edge of the trimmed format prevents undesirable cuts.

### **Explanation of symbols**

Reading direction

We will cut/perforate your product here

--- Creasing/Folding