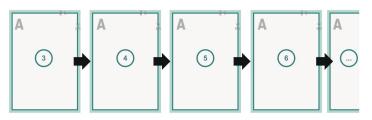

## Catalogues, adhesive-bound, A5, portrait

cover

inner part

Sequence of pages Create pages consecutively as individual pages.

finished product

Dataformat (incl. 2 mm bleed): 15,2 x 21,4 cm

Trimmed size (closed): 14,8 x 21 cm