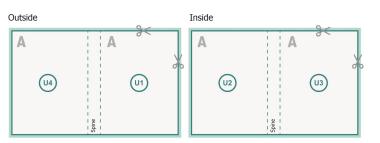

## Catalogues, adhesive-bound, A4 Half, portrait

cover

inner part

Sequence of pages Create pages consecutively as individual pages.

finished product

Dataformat (incl. 2 mm bleed): 10,9 x 30,1 cm

Trimmed size (closed): 10,5 x 29,7 cm

### **Explanation of symbols**

Reading direction

We will cut/perforate your product here

--- Creasing/Folding