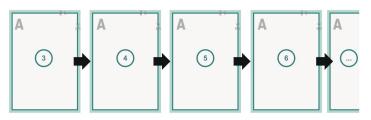

## Catalogues, adhesive-bound, A4 Half, portrait

cover

inner part

Sequence of pages Create pages consecutively as individual pages.

finished product

Dataformat (incl. 2 mm bleed): 10,9 x 30,1 cm

Trimmed size (closed): 10,5 x 29,7 cm